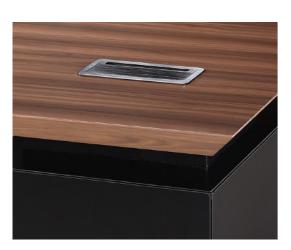

There are three kinds of drawer units available: a medium-sized unit with two lockable drawers, a double, and a triple with an extra equipment section. The desktops are provided with a computer plug and electric socket module.

配有边柜的办公桌是行政经理们的理想选择,便捷的黑色 Desks with a side unit are perfect for administrative 抽屉柜为轻盈结构的办公桌给予了额外的坚固感觉,而榛 木和深黑色的结合更是个性化的佼佼者。

配置额外设备,桌面提供了一个电脑插头和电插座模组。

经理进行谈判的办公配置是一个兼具汇报功能的办公桌, 轻盈灵巧的这一组件进一步延伸了办公区域,使其与客户 间的沟通更为轻松和有效率。