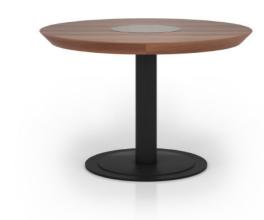

The compact round tables on black metal bases are specially designed for confidential conversations with clients and document execution.

宽敞和便捷的简报区域可以使用 Brava 会议桌来实现。对于需要电子设备帮助 的常规讨论而言,桌面上具备电导管和电 子设备插头模组的矩形会议桌是完备的 解决方案。

带黑色金属脚的小型圆桌专门为与客户的机密交谈和文档执行而设计。

Conference table 圆形会议桌