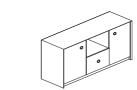

### STORAGE 储存柜

A modern office is unthinkable without capacious and gorgeous cabinets and credenzas. For BRAVA collection, we designed several options of these essential items.

Tall cabinets with glass or wooden doors by BRAVA attract attention with their flawless design. The velvet black painted side panels are emphasized by the deep colour and hazel wood texture of the closet doors. Compact bureaus with two or three sections bring variety to the furniture ensemble and make the working area comfortable. The clear silhouettes of the closets and credenzas are outlined with an aluminium profile along the perimeter of their facade.

现代办公室没有宽敞和漂亮的橱柜和书柜是不可想像的,Brava系列为这些基本专案设计了几种选择。

Brava 系列的玻璃或木门的高柜以其高质无瑕的设计吸引著注意力。深颜色和浅褐色木材纹理的衣柜门凸显出丝绒黑漆侧板。紧凑的柜组可以由两个或三个部分进行组合提供多样性,同时使工作区域倍感舒适。正面的周边由铝材塑边,清晰勾勒出衣柜和书柜的清晰轮廓。

Credenza with two doors 2 掩门矮柜

Credenza with two doors + drawer 2 掩门矮柜 + 抽屉