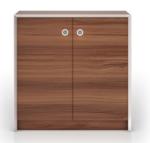

现代办公室没有宽敞和漂亮的橱柜和书柜是不可想像的,Brava系列为这些基本专案设计了几种选择。

Brava 系列的玻璃或木门的高柜以其高质无瑕的设计吸引著注意力。深颜色和浅褐色木材纹理的衣柜门凸显出丝绒黑漆侧板。紧凑的柜组可以由两个或三个部分进行组合提供多样性,同时使工作区域倍感舒适。正面的周边由铝材塑边,清晰勾勒出衣柜和书柜的清晰轮廓。

Credenza with two doors 2 掩门矮柜

Credenza with two doors + drawer 2 掩门矮柜 + 抽屉