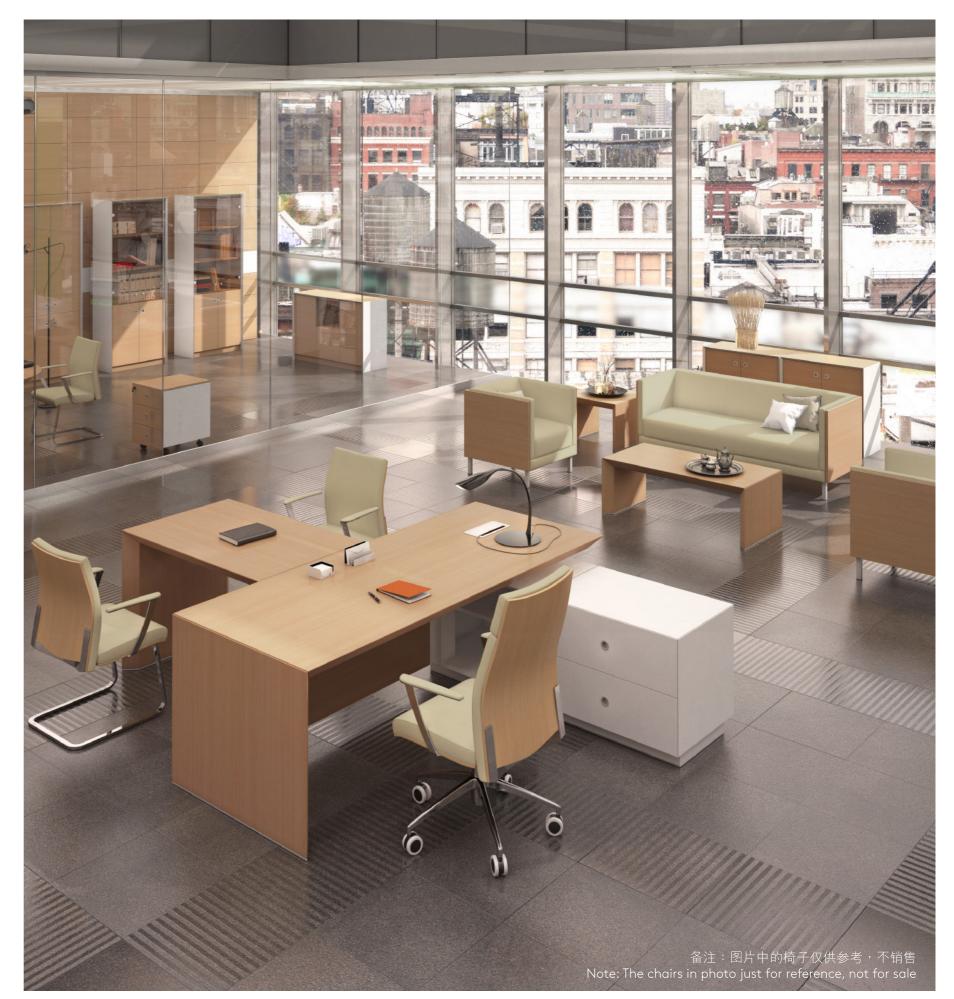

## **DESKS** 桌子组合

Desks by BRAVA are perfect for arranging office work Brava 系列的办公桌放置在任何大小和配置的办公室都十 areas of any size and configuration. Four kinds of desks 分适合,有四种办公桌可供选择。 are available in collection.

There are three kinds of drawer units available: a medium-sized unit with two lockable drawers, a double, and a triple with an extra equipment section. The desktops are provided with a computer plug and electric socket module.

Desk with side unit 桌子带边桌

Note: The chairs in photo just for reference, not for sale

BRAVA PRODUCT SOLUTION

Meeting | Walnut + Black