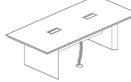

## MEETING 会议桌

Spacious and convenient briefing areas can be arranged with BRAVA briefing tables. For regular discussions with the help of electronic facilities, rectangular tables with electrical conduit and equipment plug module in the desktop are the best solution.

The compact round tables on black metal bases are specially designed for confidential conversations with clients and document execution.

宽敞和便捷的简报区域可以使用 Brava 会议桌来实现。对于需要电子设备帮助 的常规讨论而言,桌面上具备电导管和电 子设备插头模组的矩形会议桌是完备的 解决方案。

Extension w/ Keyboard, wood leg 边桌,带键盘抽,木脚 W1200 x D600 x H760

洽谈桌,铁脚 Ф900 x H760

Conference Table, metal leg 会议桌,铁脚 W2400 x D1100 x H760

矮柜带两个掩门 W800 x D400 x H796

Low CAB w/ 2 SW & DR& Open shelf 矮柜带两个掩门,抽屉,空格 W1200 x D400 x H796