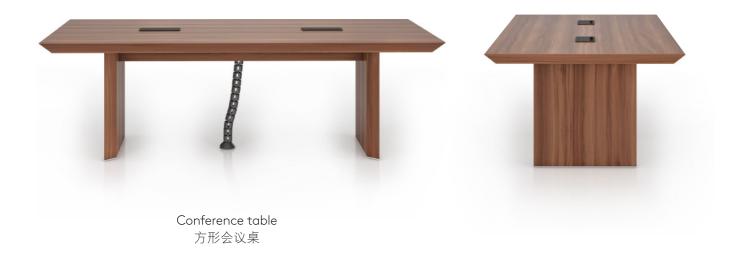

## MEETING 会议桌

Spacious and convenient briefing areas can be arranged with BRAVA briefing tables. For regular discussions with the help of electronic facilities, rectangular tables with electrical conduit and equipment plug module in the desktop are the best solution.