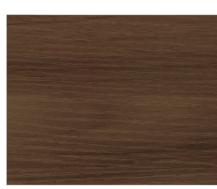

## Veneer 木皮

Shallow Grain White Oak (WO-TLMCP/OP) 浅纹白橡木色

Light Wheat Elmwood (EL-TLMCP/OP) 浅麦榆木色

Coffee Walnut (CW-TLMCP/OP) 咖啡胡桃木色

## MFC

三聚氰胺板

Oak (COLOR310) 橡木色

Walnut (COLOR309) 胡桃木色

19

White (COLOR312)