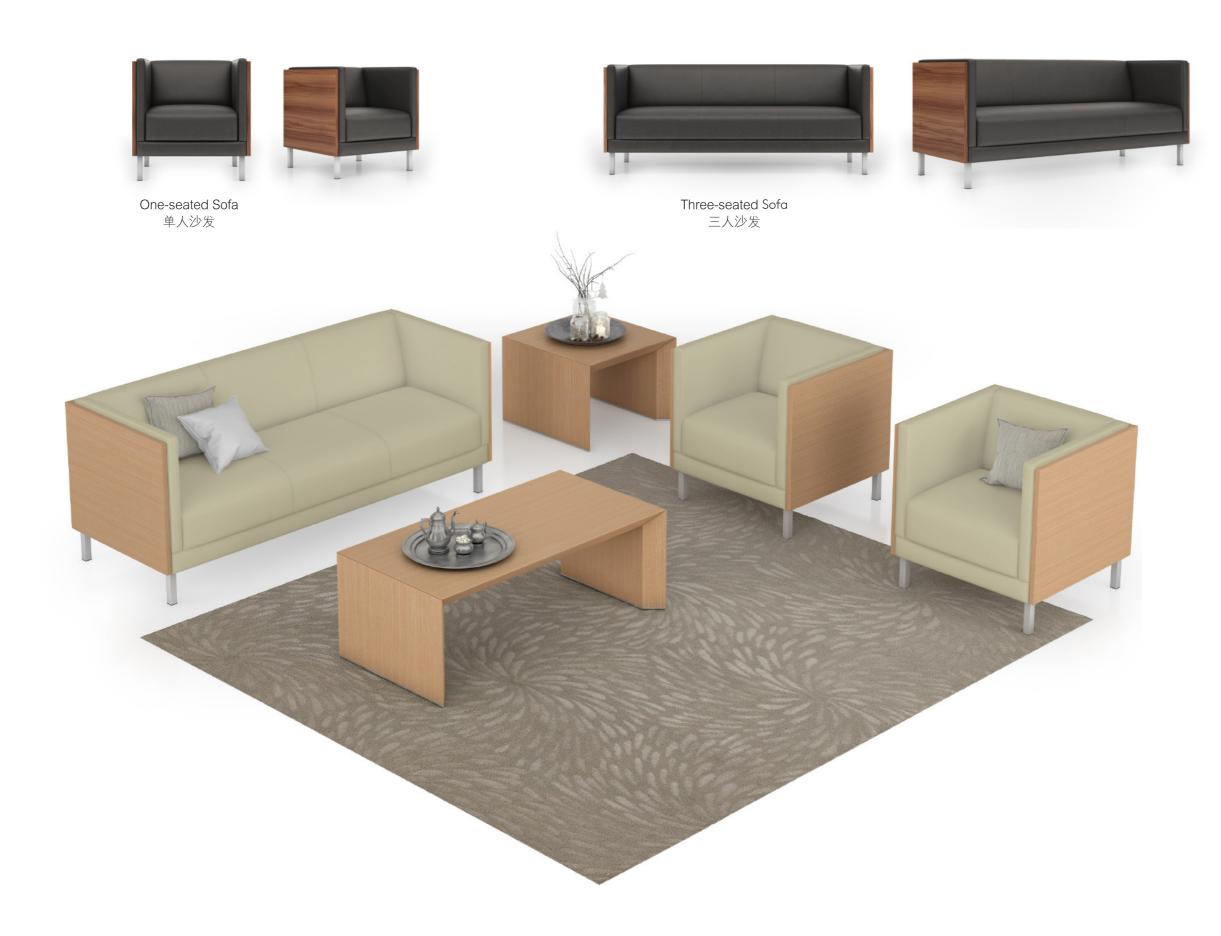

# SOFAS AND ARMCHAIRS 沙发和扶手椅

BRAVA modern style lounge furniture makes your recreation area the most elegant zone in the office. A sofa and two armchairs with wooden elbows appear to be a gorgeous ensemble, where the clear simplicity of forms is saturated by the play of colours and leather texture with the hazel wood coloured surface. More austere-looking black leather sofas are combined with small armchairs, making the composition even more attractive.

The lounge furniture is completed with small square and rectangular coffee tables. The 45 degree chamfers on their legs and desktops make them look very special. The tables are a perfect match for black leather lounge furniture, but their shape, repeating the side panels' lines, adds extra chic to the furniture ensemble with wooden elbows.

Brava 现代风格的休闲家俱系列让你的休闲区成为办公室中优雅的区域。沙发和有两个木肘的扶手椅形成华丽的合奏,饱满的色彩与栗色皮革的纹理交相辉映,更加丰富了结构上的简洁干练。简朴外观的黑色皮革沙发加上小扶手椅,使整个组合更具吸引力。

用小正方形和长方形的茶几完成休闲区 家俱。45度倒角的桌腿和桌面让它们看 起来很特别。茶几与黑色皮沙发相互搭 配,且凭借其不断重复的侧板线条风格, 为办公家具增添了额外的别致。