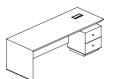

officers. Convenient black-painted drawer units give extra solidity to the light construction of the desk, while the combination of hazel wood and deep black 三种抽屉组件可选:中型两屉抽屉柜,双倍或三倍尺寸柜 contribute more distinctiveness and chic.

There are three kinds of drawer units available: a medium-sized unit with two lockable drawers, a double, and a triple with an extra equipment section. The desktops are provided with a computer plug and electric socket module.

配有边柜的办公桌是行政经理们的理想选择,便捷的黑色 Desks with a side unit are perfect for administrative 抽屉柜为轻盈结构的办公桌给予了额外的坚固感觉,而榛 木和深黑色的结合更是个性化的佼佼者。

配置额外设备,桌面提供了一个电脑插头和电插座模组。

经理进行谈判的办公配置是一个兼具汇报功能的办公桌, 轻盈灵巧的这一组件进一步延伸了办公区域,使其与客户 间的沟通更为轻松和有效率。

Desk with side unit 桌子带边桌

Note: The chairs in photo just for reference, not for sale

BRAVA PRODUCT SOLUTION

Meeting | Walnut + Black