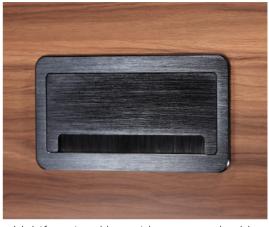

Multifunctional box with 2 power supplies, VGA, USB, audio, data and telephone sockets 多功能箱:2个电源、VGA、USB、数据线和电话

Solid wood insets with silver coating at the bottom of legs and side units 实木镶饰银涂层的桌腿底部和侧柜