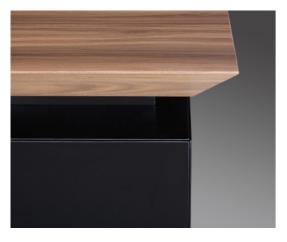

## DETAILS OF DESKS 桌组细节

45 degrees edge chamfer 45 度倒角边

Multifunctional box with power and cable socks, black brushed alliminium 配置有电和网线的多功能箱,黑色磨砂铝

Black or white matte paint 黑色或白色哑光漆

45 degrees unit joints 45 度单位连接