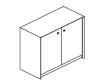

### STORAGE 储存柜

A modern office is unthinkable without capacious and gorgeous cabinets and credenzas. For BRAVA collection, we designed several options of these essential items.

Tall cabinets with glass or wooden doors by BRAVA attract attention with their flawless design. The velvet black painted side panels are emphasized by the deep colour and hazel wood texture of the closet doors. Compact bureaus with two or three sections bring variety to the furniture ensemble and make the working area comfortable. The clear silhouettes of the closets and credenzas are outlined with an aluminium profile along the perimeter of their facade.

现代办公室没有宽敞和漂亮的橱柜和书柜是不可想像的,Brava系列为这些基本专案设计了几种选择。

Brava 系列的玻璃或木门的高柜以其高质无瑕的设计吸引著注意力。深颜色和浅褐色木材纹理的衣柜门凸显出丝绒黑漆侧板。紧凑的柜组可以由两个或三个部分进行组合提供多样性,同时使工作区域倍感舒适。正面的周边由铝材塑边,清晰勾勒出衣柜和书柜的清晰轮廓。

Credenza with two doors 2 掩门矮柜

Credenza with two doors + drawer 2 掩门矮柜 + 抽屉

Extension w/ Keyboard, wood leg 边桌,带键盘抽,木脚 W1200 x D600 x H760

洽谈桌,铁脚 Ф900 x H760

Conference Table, metal leg 会议桌,铁脚 W2400 x D1100 x H760

矮柜带两个掩门 W800 x D400 x H796

Low CAB w/ 2 SW & DR& Open shelf 矮柜带两个掩门,抽屉,空格 W1200 x D400 x H796