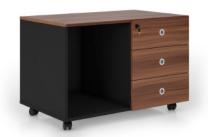

Mobile Pedestal with 3 drawers 活动柜桶带三个抽屉

Mobile Pedestal with Open Shelf + 3 drawers 活动柜桶带空格 + 三个抽屉

High Cabinet with glass & wood door 上茶色玻璃门 + 下木门高柜

High Cabinet with wood door 全木门高柜

BRAVA PRODUCT SOLUTION
Sofas and Armchair