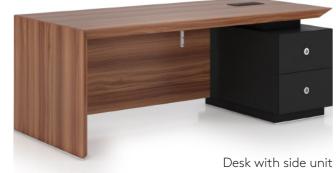

配有边柜的办公桌是行政经理们的理想选择,便捷的黑色 Desks with a side unit are perfect for administrative 抽屉柜为轻盈结构的办公桌给予了额外的坚固感觉,而榛 木和深黑色的结合更是个性化的佼佼者。

配置额外设备,桌面提供了一个电脑插头和电插座模组。

经理进行谈判的办公配置是一个兼具汇报功能的办公桌, 轻盈灵巧的这一组件进一步延伸了办公区域,使其与客户 间的沟通更为轻松和有效率。

Desk with side unit 桌子带边桌

Note: The chairs in photo just for reference, not for sale

BRAVA PRODUCT SOLUTION

Meeting | Walnut + Black