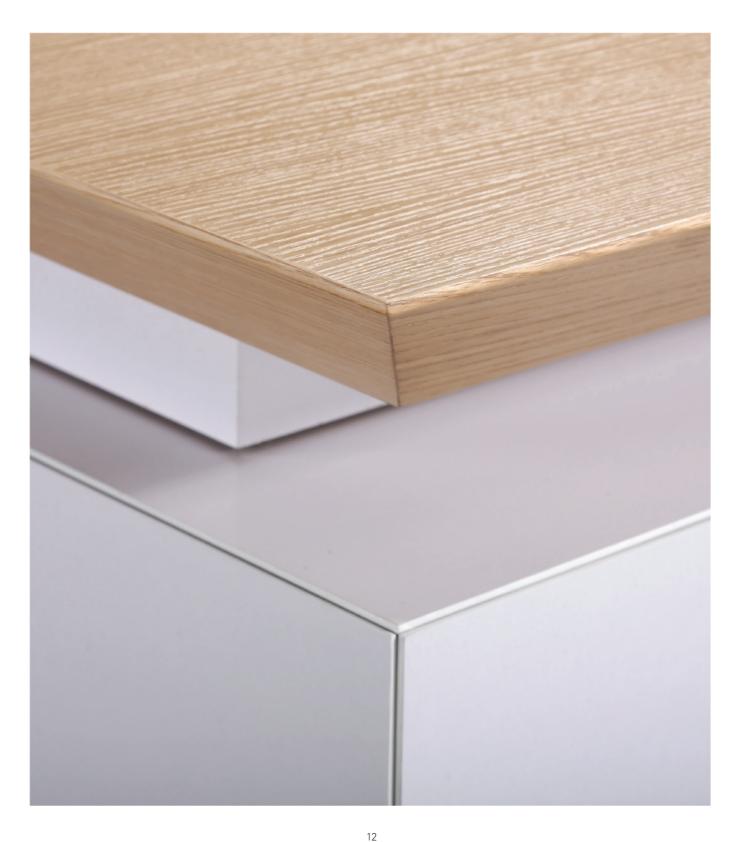

我们设计了 Brava 系列产品。它提供给你的不仅是办公室审美的统一,这对于公司的声誉和所有员工的协调工作是非常重要的:它也为你的业务发展节省了财务资源。

返璞归真的设计, 靓丽的材料和颜色组合, 高品质和性价比是 Brava 家俱的主要优势。

BRAVA PRODUCT SOLUTION Desks | Walnut + Black

BRAVA collection is an ensemble of modern skin board furniture. It is recognizable with the 45 degree chamfers of vertical and horizontal table edges, contributing outstanding elegance to the furniture look.

veneer on the furniture edges is our new technology. It makes the furniture look glamorous and expensive. At the same time, the price of such furniture ensemble is considerably lower than that of the collections of wood or natural veneer.

## DETAILS OF DESKS 桌组细节

45 degrees edge chamfer 45 度倒角边

Multifunctional box with power and cable socks, black brushed alliminium 配置有电和网线的多功能箱,黑色磨砂铝

Black or white matte paint 黑色或白色哑光漆

45 degrees unit joints 45 度单位连接

Multifunctional box with 2 power supplies, VGA, USB, audio, data and telephone sockets 多功能箱:2个电源、VGA、USB、数据线和电话

Solid wood insets with silver coating at the bottom of legs and side units 实木镶饰银涂层的桌腿底部和侧柜