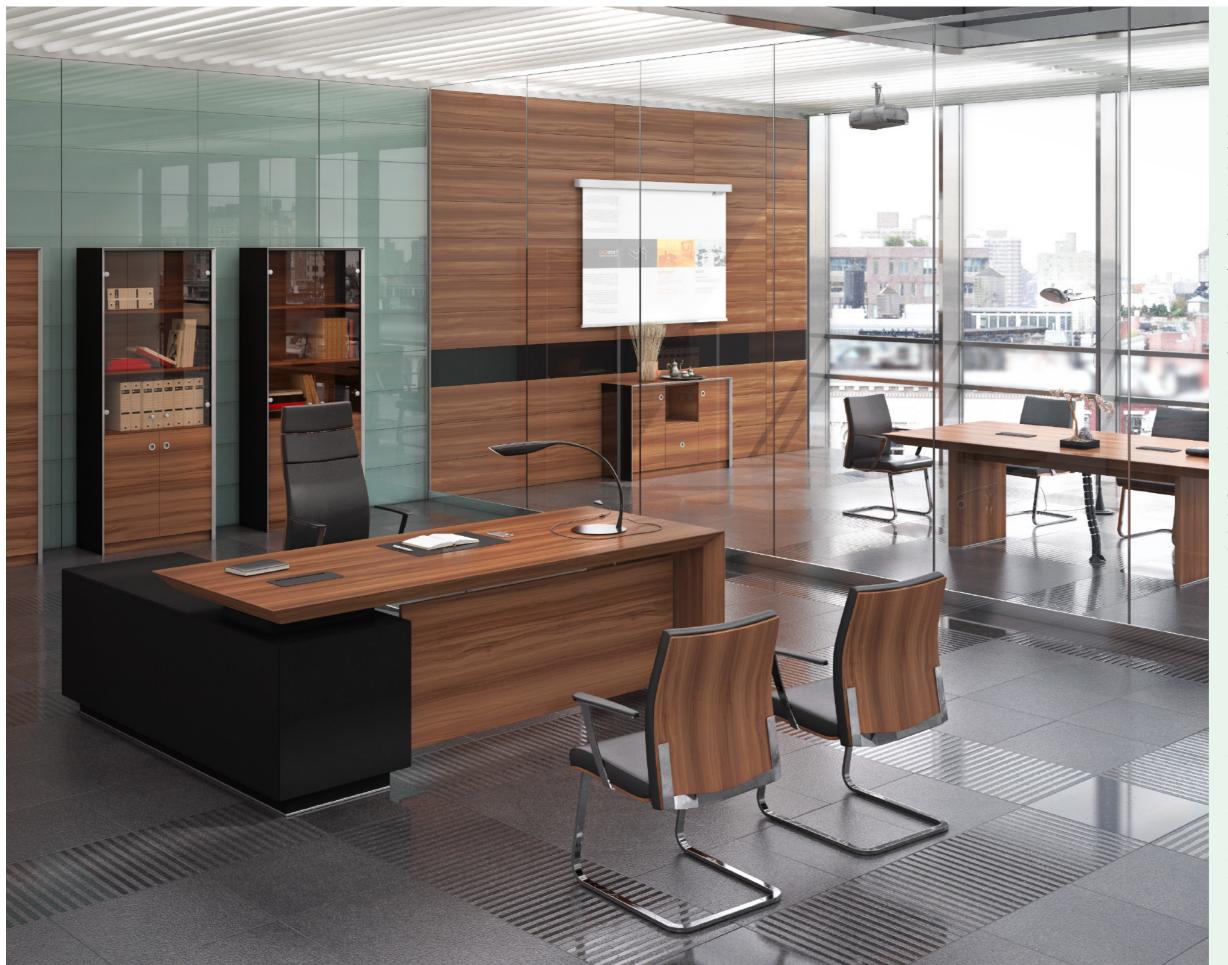

BRAVA PRODUCT SOLUTION Desks | Walnut + Black

## **DESKS** 桌子组合

Desks by BRAVA are perfect for arranging office work Brava 系列的办公桌放置在任何大小和配置的办公室都十 areas of any size and configuration. Four kinds of desks 分适合,有四种办公桌可供选择。 are available in collection.

officers. Convenient black-painted drawer units give extra solidity to the light construction of the desk, while the combination of hazel wood and deep black 三种抽屉组件可选:中型两屉抽屉柜,双倍或三倍尺寸柜 contribute more distinctiveness and chic.

There are three kinds of drawer units available: a medium-sized unit with two lockable drawers, a double, and a triple with an extra equipment section. The desktops are provided with a computer plug and electric socket module.

The best choice for the managers engaged in negotiations is a desk with a briefing module attached. Light and flexible, the module expands the working area, making the dialogue between client and manager easy and efficient.

配有边柜的办公桌是行政经理们的理想选择,便捷的黑色 Desks with a side unit are perfect for administrative 抽屉柜为轻盈结构的办公桌给予了额外的坚固感觉,而榛 木和深黑色的结合更是个性化的佼佼者。

配置额外设备,桌面提供了一个电脑插头和电插座模组。

经理进行谈判的办公配置是一个兼具汇报功能的办公桌, 轻盈灵巧的这一组件进一步延伸了办公区域,使其与客户 间的沟通更为轻松和有效率。