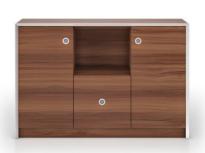

现代办公室没有宽敞和漂亮的橱柜和书柜是不可想像的,Brava系列为这些基本专案设计了几种选择。

Brava 系列的玻璃或木门的高柜以其高质无瑕的设计吸引著注意力。深颜色和浅褐色木材纹理的衣柜门凸显出丝绒黑漆侧板。紧凑的柜组可以由两个或三个部分进行组合提供多样性,同时使工作区域倍感舒适。正面的周边由铝材塑边,清晰勾勒出衣柜和书柜的清晰轮廓。

Credenza with two doors 2 掩门矮柜

Credenza with two doors + drawer 2 掩门矮柜 + 抽屉