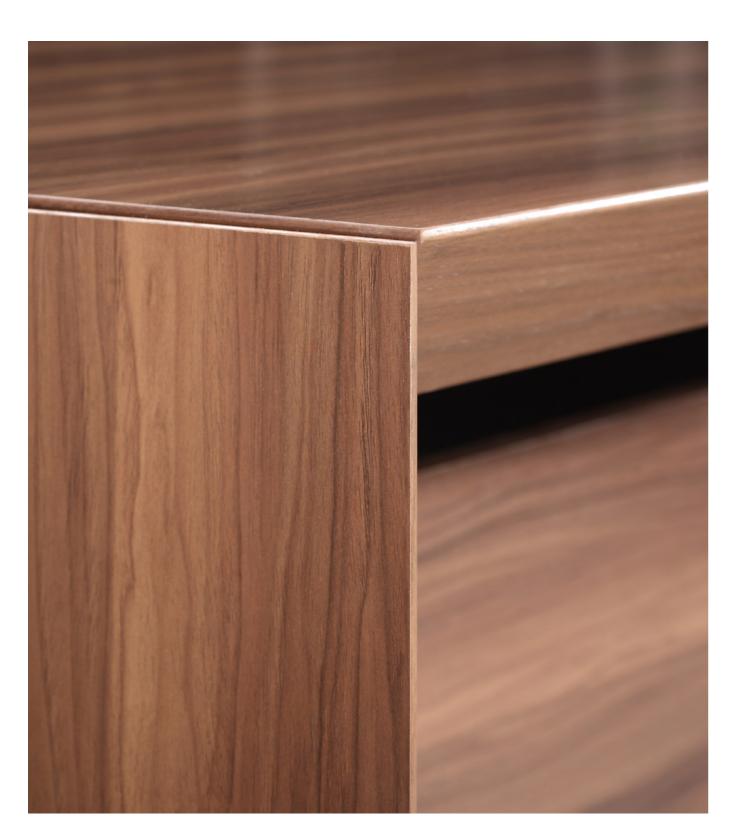

## DETAILS OF DESKS 桌组细节

45 degrees edge chamfer 45 度倒角边

Multifunctional box with power and cable socks, black brushed alliminium 配置有电和网线的多功能箱,黑色磨砂铝

Black or white matte paint 黑色或白色哑光漆

45 degrees unit joints 45 度单位连接

Multifunctional box with 2 power supplies, VGA, USB, audio, data and telephone sockets 多功能箱:2个电源、VGA、USB、数据线和电话

Solid wood insets with silver coating at the bottom of legs and side units 实木镶饰银涂层的桌腿底部和侧柜