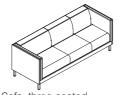

# SOFAS AND ARMCHAIRS 沙发和扶手椅

BRAVA modern style lounge furniture makes your recreation area the most elegant zone in the office. A sofa and two armchairs with wooden elbows appear to be a gorgeous ensemble, where the clear simplicity of forms is saturated by the play of colours and leather texture with the hazel wood coloured surface. More austere-looking black leather sofas are combined with small armchairs, making the composition even more attractive.

The lounge furniture is completed with small square and rectangular coffee tables. The 45 degree chamfers on their legs and desktops make them look very special. The tables are a perfect match for black leather lounge furniture, but their shape, repeating the side panels' lines, adds extra chic to the furniture ensemble with wooden elbows.

Brava 现代风格的休闲家俱系列让你的休闲区成为办公室中优雅的区域。沙发和有两个木肘的扶手椅形成华丽的合奏,饱满的色彩与栗色皮革的纹理交相辉映,更加丰富了结构上的简洁干练。简朴外观的黑色皮革沙发加上小扶手椅,使整个组合更具吸引力。

用小正方形和长方形的茶几完成休闲区 家俱。45度倒角的桌腿和桌面让它们看 起来很特别。茶几与黑色皮沙发相互搭 配,且凭借其不断重复的侧板线条风格, 为办公家具增添了额外的别致。