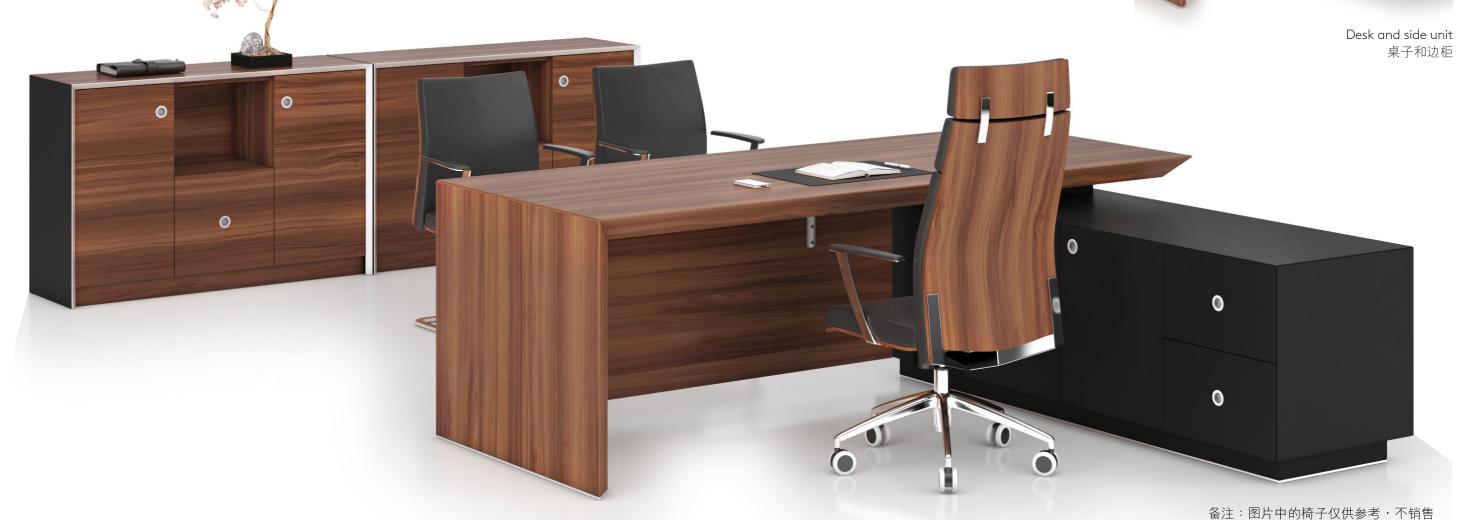

officers. Convenient black-painted drawer units give extra solidity to the light construction of the desk, while the combination of hazel wood and deep black 三种抽屉组件可选:中型两屉抽屉柜,双倍或三倍尺寸柜 contribute more distinctiveness and chic.

There are three kinds of drawer units available: a medium-sized unit with two lockable drawers, a double, and a triple with an extra equipment section. The desktops are provided with a computer plug and electric socket module.

配有边柜的办公桌是行政经理们的理想选择,便捷的黑色 Desks with a side unit are perfect for administrative 抽屉柜为轻盈结构的办公桌给予了额外的坚固感觉,而榛 木和深黑色的结合更是个性化的佼佼者。

配置额外设备,桌面提供了一个电脑插头和电插座模组。

经理进行谈判的办公配置是一个兼具汇报功能的办公桌, 轻盈灵巧的这一组件进一步延伸了办公区域,使其与客户 间的沟通更为轻松和有效率。

Desk with side unit 桌子带边桌

Note: The chairs in photo just for reference, not for sale

BRAVA PRODUCT SOLUTION

Meeting | Walnut + Black