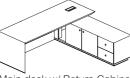

Main desk w/ Pedestal, CN/HK socket,wood leg 主桌带柜桶,中式/英式插座 可选,木脚 W1800 x D900 x H760 W2000 x D900 x H760

Main desk w/ Return Cabinet, CN/HK socket,wood leg 主桌带边柜,中式/英式插座 可选, 木脚 W2000 x D1870 x H760 W2200 x D1870 x H760 W2400 x D1870 x H760