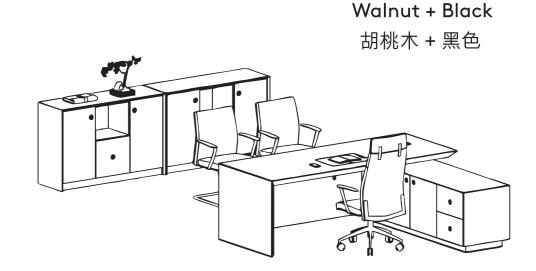

BRAVA PRODUCT SOLUTION Desks | Walnut + Black

## **DESKS** 桌子组合

Desks by BRAVA are perfect for arranging office work Brava 系列的办公桌放置在任何大小和配置的办公室都十 areas of any size and configuration. Four kinds of desks 分适合,有四种办公桌可供选择。 are available in collection.

officers. Convenient black-painted drawer units give extra solidity to the light construction of the desk, while the combination of hazel wood and deep black 三种抽屉组件可选:中型两屉抽屉柜,双倍或三倍尺寸柜 contribute more distinctiveness and chic.

There are three kinds of drawer units available: a medium-sized unit with two lockable drawers, a double, and a triple with an extra equipment section. The desktops are provided with a computer plug and electric socket module.

The best choice for the managers engaged in negotiations is a desk with a briefing module attached. Light and flexible, the module expands the working area, making the dialogue between client and manager easy and efficient.

配有边柜的办公桌是行政经理们的理想选择,便捷的黑色 Desks with a side unit are perfect for administrative 抽屉柜为轻盈结构的办公桌给予了额外的坚固感觉,而榛 木和深黑色的结合更是个性化的佼佼者。

配置额外设备,桌面提供了一个电脑插头和电插座模组。

经理进行谈判的办公配置是一个兼具汇报功能的办公桌, 轻盈灵巧的这一组件进一步延伸了办公区域,使其与客户 间的沟通更为轻松和有效率。

Desk with side unit 桌子带边桌

Note: The chairs in photo just for reference, not for sale

BRAVA PRODUCT SOLUTION

Meeting | Walnut + Black