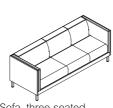

# SOFAS AND ARMCHAIRS 沙发和扶手椅

BRAVA modern style lounge furniture makes your recreation area the most elegant zone in the office. A sofa and two armchairs with wooden elbows appear to be a gorgeous ensemble, where the clear simplicity of forms is saturated by the play of colours and leather texture with the hazel wood coloured surface. More austere-looking black leather sofas are combined with small armchairs, making the composition even more attractive.

The lounge furniture is completed with small square and rectangular coffee tables. The 45 degree chamfers on their legs and desktops make them look very special. The tables are a perfect match for black leather lounge furniture, but their shape, repeating the side panels' lines, adds extra chic to the furniture ensemble with wooden elbows.

Brava 现代风格的休闲家俱系列让你的休闲区成为办公室中优雅的区域。沙发和有两个木肘的扶手椅形成华丽的合奏,饱满的色彩与栗色皮革的纹理交相辉映,更加丰富了结构上的简洁干练。简朴外观的黑色皮革沙发加上小扶手椅,使整个组合更具吸引力。

用小正方形和长方形的茶几完成休闲区 家俱。45度倒角的桌腿和桌面让它们看 起来很特别。茶几与黑色皮沙发相互搭 配,且凭借其不断重复的侧板线条风格, 为办公家具增添了额外的别致。

Mobile Pedestal w/Open

矮柜带空格,三个抽屉

Shelf, 3 drawers

High Cabinet w/ wood door W800 x D420 x H2000

Sofa, three-seated

Sofa, two-seated

W1430 x D730 x H710

沙发,双人位