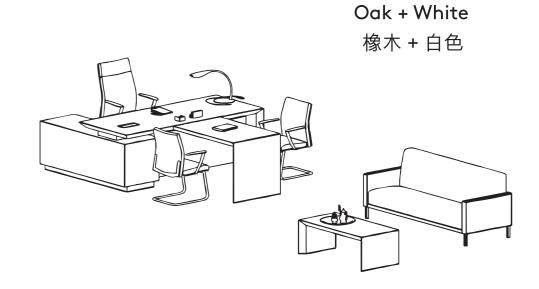

BRAVA PRODUCT SOLUTION Desks | Oak + White

13

Made in blond colours, the second BRAVA collection brings lightness and elegance to your office, making 轻松和优雅的环境, 让你工作、谈判和休息充满愉快和喜 your work, negotiations, and rest pleasant and joyful. 悦。

In this collection we offer the furniture which combines various materials, such as leather, aluminium details, 如皮革、铝的细节, 层压板的表面和木皮的边。 laminated surfaces, and veneer edges.

The combination of white colouring with the subtle 及桌子中, 使办公布局变得格外考究。以员工和公司作为 white oak tone used in the bureaus, closets, panels, and desks make this ensemble especially exquisite. 尊重来设计的办公室。 Made in the same tones of colour, the lounge furniture completes the office composition, designed with love and respect to the workers and the company as a whole.

Brava 第二个系列制作成明亮的色调,给你的办公室带来

在这个系列中我们提供的家俱结合了各种不同的材料,例

精细的白橡木色调配搭白色元素的组合应用在书柜,面板 一个整体考虑,休闲家俱用同一色调的颜色完成了用爱和

BRAVA PRODUCT SOLUTION

Desks | Oak + White