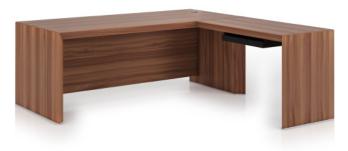

The standard-sized items of the collection can be easily combined. For visual expansion of the working place, the desks can be matched not only with a drawer unit, but also with a side section. Combined with a white leather armchair, such a table is very convenient for a manager. Placing a lounge corner by its side, you may easily furnish a small office.

在这 Brava 系列的选择中, 办公桌重复了第一个系列的形状和尺寸。但是有了这个崭新的色彩组合, 你可以在你的办公室创建一个完全不同的氛围。

标准尺寸的物件很容易结合在一起。对于办公场所视觉扩张的要求,办公桌不仅可以配置一组抽屉,还可以配置一个边桌。配上白色皮沙发,这样一个办公桌对于管理者十分方便。在它旁边放置一个休息的角落,你可以很容易地提供一个小型办公室。

Desk with side unit 桌子带边柜

Desk and side unit 桌子带边桌

Desk with side unit and detachable unit 桌子带边柜和可拆分边桌