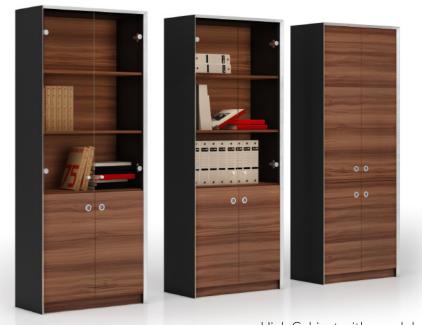

### STORAGE 储存柜

A modern office is unthinkable without capacious and gorgeous cabinets and credenzas. For BRAVA collection, we designed several options of these essential items.

Tall cabinets with glass or wooden doors by BRAVA attract attention with their flawless design. The velvet black painted side panels are emphasized by the deep colour and hazel wood texture of the closet doors. Compact bureaus with two or three sections bring variety to the furniture ensemble and make the working area comfortable. The clear silhouettes of the closets and credenzas are outlined with an aluminium profile along the perimeter of their facade.

现代办公室没有宽敞和漂亮的橱柜和书柜是不可想像的,Brava系列为这些基本专案设计了几种选择。

Brava 系列的玻璃或木门的高柜以其高质无瑕的设计吸引著注意力。深颜色和浅褐色木材纹理的衣柜门凸显出丝绒黑漆侧板。紧凑的柜组可以由两个或三个部分进行组合提供多样性,同时使工作区域倍感舒适。正面的周边由铝材塑边,清晰勾勒出衣柜和书柜的清晰轮廓。

Credenza with two doors 2 掩门矮柜

Credenza with two doors + drawer 2 掩门矮柜 + 抽屉