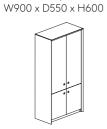

Mobile Pedestal w/ 3 drawers 活动柜桶带三个抽屉 W450 x D550 x H600

High Cabinet w/ glass & wood door 高柜,上清玻璃门,下木门 W800 x D420 x H2000

Sofa, one-seated 沙发,单人位 W840 x D730 x H710

Coffee Table, square 茶几,方形 W600 x D600 x H430