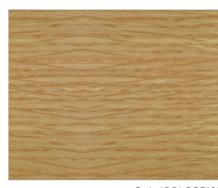

## Veneer 木皮

Shallow Grain White Oak (WO-TLMCP/OP) 浅纹白橡木色

Light Wheat Elmwood (EL-TLMCP/OP) 浅麦榆木色

Coffee Walnut (CW-TLMCP/OP) 咖啡胡桃木色

## MFC

三聚氰胺板

Oak (COLOR310) 橡木色

Walnut (COLOR309) 胡桃木色

19

White (COLOR312)