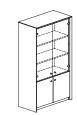

### STORAGE 储存柜

A modern office is unthinkable without capacious and gorgeous cabinets and credenzas. For BRAVA collection, we designed several options of these essential items.

Tall cabinets with glass or wooden doors by BRAVA attract attention with their flawless design. The velvet black painted side panels are emphasized by the deep colour and hazel wood texture of the closet doors. Compact bureaus with two or three sections bring variety to the furniture ensemble and make the working area comfortable. The clear silhouettes of the closets and credenzas are outlined with an aluminium profile along the perimeter of their facade.

现代办公室没有宽敞和漂亮的橱柜和书柜是不可想像的,Brava系列为这些基本专案设计了几种选择。

Brava 系列的玻璃或木门的高柜以其高质无瑕的设计吸引著注意力。深颜色和浅褐色木材纹理的衣柜门凸显出丝绒黑漆侧板。紧凑的柜组可以由两个或三个部分进行组合提供多样性,同时使工作区域倍感舒适。正面的周边由铝材塑边,清晰勾勒出衣柜和书柜的清晰轮廓。

Credenza with two doors 2 掩门矮柜

Credenza with two doors + drawer 2 掩门矮柜 + 抽屉

Mobile Pedestal with 3 drawers 活动柜桶带三个抽屉

Mobile Pedestal with Open Shelf + 3 drawers 活动柜桶带空格 + 三个抽屉

High Cabinet with glass & wood door 上茶色玻璃门 + 下木门高柜

High Cabinet with wood door 全木门高柜

BRAVA PRODUCT SOLUTION
Sofas and Armchair