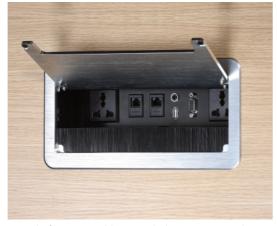

There are three kinds of drawer units available: a medium-sized unit with two lockable drawers, a double, and a triple with an extra equipment section. The desktops are provided with a computer plug and electric socket module.

Multifunctional box with 2 power supplies, VGA, USB, audio, data and telephone sockets 多功能箱:2个电源、VGA、USB、数据线和电话

Solid wood insets with silver coating at the bottom of legs and side units 实木镶饰银涂层的桌腿底部和侧柜