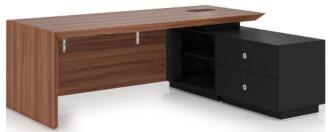

配有边柜的办公桌是行政经理们的理想选择,便捷的黑色 Desks with a side unit are perfect for administrative 抽屉柜为轻盈结构的办公桌给予了额外的坚固感觉,而榛 木和深黑色的结合更是个性化的佼佼者。

配置额外设备,桌面提供了一个电脑插头和电插座模组。

经理进行谈判的办公配置是一个兼具汇报功能的办公桌, 轻盈灵巧的这一组件进一步延伸了办公区域,使其与客户 间的沟通更为轻松和有效率。

Desk with side unit 桌子带边桌

Note: The chairs in photo just for reference, not for sale

BRAVA PRODUCT SOLUTION

Meeting | Walnut + Black