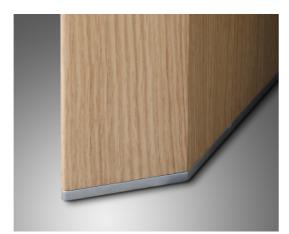

### STORAGE 储存柜

A modern office is unthinkable without capacious and gorgeous cabinets and credenzas. For BRAVA collection, we designed several options of these essential items.

Tall cabinets with glass or wooden doors by BRAVA attract attention with their flawless design. The velvet black painted side panels are emphasized by the deep colour and hazel wood texture of the closet doors. Compact bureaus with two or three sections bring variety to the furniture ensemble and make the working area comfortable. The clear silhouettes of the closets and credenzas are outlined with an aluminium profile along the perimeter of their facade.

现代办公室没有宽敞和漂亮的橱柜和书柜是不可想像的,Brava系列为这些基本专案设计了几种选择。

Brava 系列的玻璃或木门的高柜以其高质无瑕的设计吸引著注意力。深颜色和浅褐色木材纹理的衣柜门凸显出丝绒黑漆侧板。紧凑的柜组可以由两个或三个部分进行组合提供多样性,同时使工作区域倍感舒适。正面的周边由铝材塑边,清晰勾勒出衣柜和书柜的清晰轮廓。

Credenza with two doors 2 掩门矮柜

Credenza with two doors + drawer 2 掩门矮柜 + 抽屉