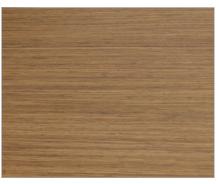

## Veneer 木皮

Shallow Grain White Oak (WO-TLMCP/OP) 浅纹白橡木色

Light Wheat Elmwood (EL-TLMCP/OP) 浅麦榆木色

Coffee Walnut (CW-TLMCP/OP) 咖啡胡桃木色

## MFC

三聚氰胺板

Oak (COLOR310) 橡木色

Walnut (COLOR309) 胡桃木色

19

White (COLOR312)