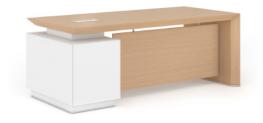

## DESKS 桌子组合

In this option of BRAVA collection, the desks repeat the shapes and sizes presented in the first collection. But with this new colour combination you may create an absolutely different ambience in your office.

The standard-sized items of the collection can be easily combined. For visual expansion of the working place, the desks can be matched not only with a drawer unit, but also with a side section. Combined with a white leather armchair, such a table is very convenient for a manager. Placing a lounge corner by its side, you may easily furnish a small office.

在这 Brava 系列的选择中, 办公桌重复了第一个系列的形状和尺寸。但是有了这个崭新的色彩组合, 你可以在你的办公室创建一个完全不同的氛围。

标准尺寸的物件很容易结合在一起。对于办公场所视觉扩张的要求,办公桌不仅可以配置一组抽屉,还可以配置一个边桌。配上白色皮沙发,这样一个办公桌对于管理者十分方便。在它旁边放置一个休息的角落,你可以很容易地提供一个小型办公室。

Desk with side unit 桌子带边柜