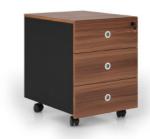

Mobile Pedestal with 3 drawers 活动柜桶带三个抽屉

Mobile Pedestal with Open Shelf + 3 drawers 活动柜桶带空格 + 三个抽屉

High Cabinet with glass & wood door 上茶色玻璃门 + 下木门高柜

High Cabinet with wood door 全木门高柜

BRAVA PRODUCT SOLUTION
Sofas and Armchair