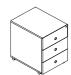

### STORAGE 储存柜

A modern office is unthinkable without capacious and gorgeous cabinets and credenzas. For BRAVA collection, we designed several options of these essential items.

Tall cabinets with glass or wooden doors by BRAVA attract attention with their flawless design. The velvet black painted side panels are emphasized by the deep colour and hazel wood texture of the closet doors. Compact bureaus with two or three sections bring variety to the furniture ensemble and make the working area comfortable. The clear silhouettes of the closets and credenzas are outlined with an aluminium profile along the perimeter of their facade.

现代办公室没有宽敞和漂亮的橱柜和书柜是不可想像的,Brava系列为这些基本专案设计了几种选择。

Brava 系列的玻璃或木门的高柜以其高质无瑕的设计吸引著注意力。深颜色和浅褐色木材纹理的衣柜门凸显出丝绒黑漆侧板。紧凑的柜组可以由两个或三个部分进行组合提供多样性,同时使工作区域倍感舒适。正面的周边由铝材塑边,清晰勾勒出衣柜和书柜的清晰轮廓。

Credenza with two doors 2 掩门矮柜

Credenza with two doors + drawer 2 掩门矮柜 + 抽屉

Mobile Pedestal with 3 drawers 活动柜桶带三个抽屉

Mobile Pedestal with Open Shelf + 3 drawers 活动柜桶带空格 + 三个抽屉

High Cabinet with glass & wood door 上茶色玻璃门 + 下木门高柜

High Cabinet with wood door 全木门高柜

BRAVA PRODUCT SOLUTION
Sofas and Armchair