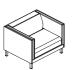

### STORAGE 储存柜

A modern office is unthinkable without capacious and gorgeous cabinets and credenzas. For BRAVA collection, we designed several options of these essential items.

Tall cabinets with glass or wooden doors by BRAVA attract attention with their flawless design. The velvet black painted side panels are emphasized by the deep colour and hazel wood texture of the closet doors. Compact bureaus with two or three sections bring variety to the furniture ensemble and make the working area comfortable. The clear silhouettes of the closets and credenzas are outlined with an aluminium profile along the perimeter of their facade.

现代办公室没有宽敞和漂亮的橱柜和书柜是不可想像的,Brava系列为这些基本专案设计了几种选择。

Brava 系列的玻璃或木门的高柜以其高质无瑕的设计吸引著注意力。深颜色和浅褐色木材纹理的衣柜门凸显出丝绒黑漆侧板。紧凑的柜组可以由两个或三个部分进行组合提供多样性,同时使工作区域倍感舒适。正面的周边由铝材塑边,清晰勾勒出衣柜和书柜的清晰轮廓。

Credenza with two doors 2 掩门矮柜

Credenza with two doors + drawer 2 掩门矮柜 + 抽屉

Mobile Pedestal with 3 drawers 活动柜桶带三个抽屉

Mobile Pedestal with Open Shelf + 3 drawers 活动柜桶带空格 + 三个抽屉

High Cabinet with glass & wood door 上茶色玻璃门 + 下木门高柜

High Cabinet with wood door 全木门高柜

BRAVA PRODUCT SOLUTION
Sofas and Armchair